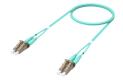

## 1-1920743-7

Fiber Optic Patch Cord, LC to LC, duplex, OM3 XG 10 Gb/s, twin zip, 17 m, aqua

### General Specifications

Connector A, quantity 2

Color, boot ABeigeColor, connector ABeige

Connector B, quantity 2

Color, boot BBeigeColor, connector BBeigeInterface, Connector ALC/UPCInterface, Connector BLC/UPC

**Jacket Color** Aqua

Total Fibers, quantity 2

#### Dimensions

 Cord Length
 17 m | 55.774 ft

 Diameter Over Jacket
 1.8 mm | 0.071 in

#### **Optical Specifications**

Fiber Mode Multimode

**Fiber Type** OM3, LazrSPEED®

Insertion Loss, maximum, connector A 0.15 dB
Insertion Loss, maximum, connector B 0.15 dB
Return Loss, minimum, connector A 35 dB
Return Loss, minimum, connector B 35 dB