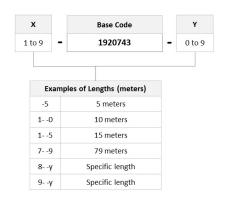

## 1-1920743-7



Fiber Optic Patch Cord, LC to LC, duplex, OM3 XG 10 Gb/s, twin zip, 17 m, aqua

#### **Product Classification**

Regional Availability

Asia | Australia/New Zealand | China | India

Portfolio CommScope®

**Product Type** Fiber patch cord, duplex

Product Series 192

### General Specifications

Connector A, quantity 2

Color, boot ABeigeColor, connector ABeige

Connector B, quantity 2

Color, boot BBeigeColor, connector BBeigeInterface, Connector ALC/UPCInterface, Connector BLC/UPC

**Jacket Color** Aqua

Total Fibers, quantity 2

#### Dimensions

 Cord Length
 17 m | 55.774 ft

 Diameter Over Jacket
 1.8 mm | 0.071 in

## Ordering Tree





#### **Optical Specifications**

Fiber Mode Multimode

**Fiber Type** OM3, LazrSPEED®

Insertion Loss, maximum, connector A 0.15 dB
Insertion Loss, maximum, connector B 0.15 dB
Return Loss, minimum, connector A 35 dB
Return Loss, minimum, connector B 35 dB

#### **Environmental Specifications**

**Environmental Space** Low Smoke Zero Halogen (LSZH)

## Packaging and Weights

Packaging quantity

#### Regulatory Compliance/Certifications

| Agency        | Classification                                                                 |
|---------------|--------------------------------------------------------------------------------|
| CHINA-ROHS    | Above maximum concentration value                                              |
| ISO 9001:2015 | Designed, manufactured and/or distributed