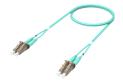

# 1-1920743-8

Fiber Optic Patch Cord, LC to LC, duplex, OM3 XG 10 Gb/s, twin zip, 18 m, aqua