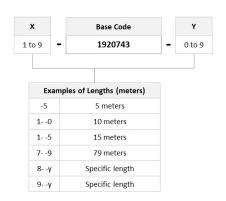

# 1-1920743-8



Fiber Optic Patch Cord, LC to LC, duplex, OM3 XG 10 Gb/s, twin zip, 18 m, aqua

#### **Product Classification**

Regional Availability

Asia | Australia/New Zealand | China | India

Portfolio CommScope®

**Product Type** Fiber patch cord, duplex

Product Series 192

## General Specifications

Connector A, quantity 2

Color, boot ABeigeColor, connector ABeige

Color, boot B Beige

 Color, connector B
 Beige

 Interface, Connector A
 LC/UPC

 Interface, Connector B
 LC/UPC

Jacket Color Aqua

Total Fibers, quantity 2

#### Dimensions

Connector B, quantity

 Cord Length
 18 m | 59.055 ft

 Diameter Over Jacket
 1.8 mm | 0.071 in

# Ordering Tree





#### **Optical Specifications**

Fiber Mode Multimode

**Fiber Type** OM3, LazrSPEED®

Insertion Loss, maximum, connector A0.15 dBInsertion Loss, maximum, connector B0.15 dBReturn Loss, minimum, connector A35 dBReturn Loss, minimum, connector B35 dB

#### **Environmental Specifications**

**Environmental Space** Low Smoke Zero Halogen (LSZH)

## Packaging and Weights

Packaging quantity

#### Regulatory Compliance/Certifications

| Agency        | Classification                                                                 |
|---------------|--------------------------------------------------------------------------------|
| CHINA-ROHS    | Above maximum concentration value                                              |
| ISO 9001:2015 | Designed, manufactured and/or distributed under t