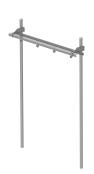

# CSWB110-14-CH158

Safety Grated Waveguide Bridge Kit, 7 in x 10 ft, with two 13 ft 6 in direct burial posts, 1-5/8" Cable

# General Specifications

**Application** Direct burial

#### **Dimensions**

**Height** 4,081.78 mm | 160.7 in

**Width** 508 mm | 20 in

**Length** 3,086.1 mm | 121.5 in

## Packaging and Weights

Included Caps | Channel | Hardware | Posts | Support brackets

Packaging quantity 1

**Weight, net** 121.5 kg | 267.861 lb

\* Footnotes

Warranty For more information, please consult our Product Warranty guidelines