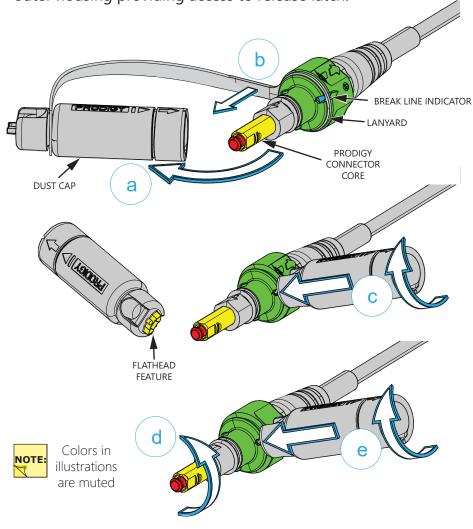

## **Removing SlimConnect Converter from Prodigy™ Connector**

Remove outer housing above release latch as follows:
(a) remove dust cap, (b) pull forward lanyard to reveal alignment mark, (c) insert and twist dustcap flathead feature to crack outer housing along break line; remove piece of outer housing providing access to release latch. If outer housing is not completely removed, rotate housing 180 degrees; crack open along break line on other side (d, e); remove piece of outer housing providing access to release latch.