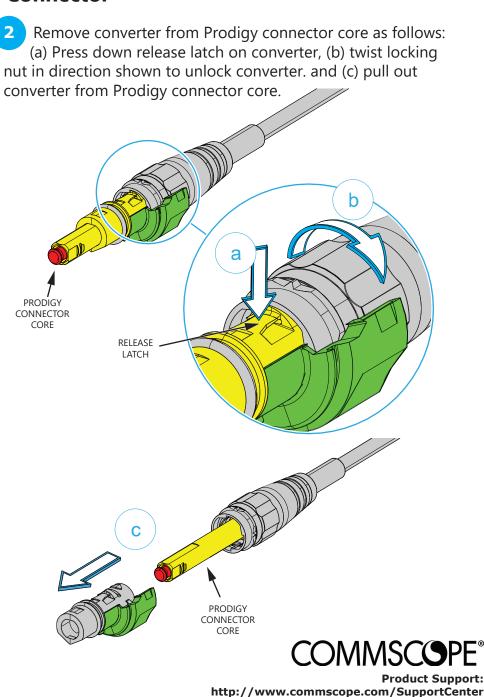

## Installing SlimConnect Converter on Prodigy™ **Connector**

Install the converter as follows: (a) Locate Prodigy SlimConnect converter, (b) hold onto converter body, (c) align alignment key

on Prodigy connector core with alignment arrows on converter