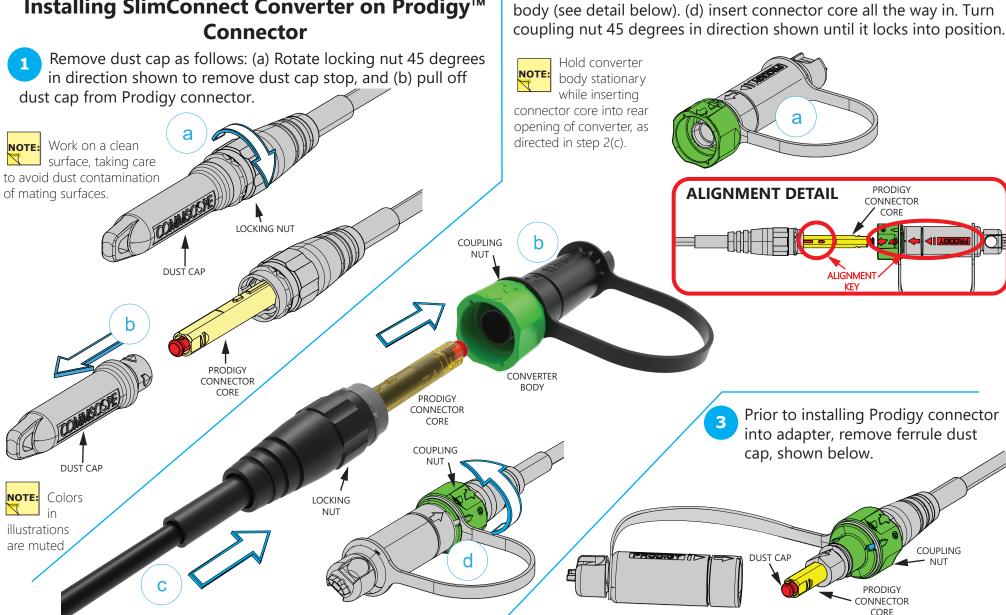

## Installing SlimConnect Converter on Prodigy™ **Connector**

Install the converter as follows: (a) Locate Prodigy SlimConnect converter, (b) hold onto converter body, (c) align alignment key

on Prodigy connector core with alignment arrows on converter