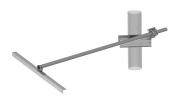

## TES-SS-SFK1L | TIE BACK ASSEMBLY FOR LARGER

Large Leg Tieback Bracket / Stiff Arm, 2-3/8" OD x 10 ft Pipe with Attachment Hardware, for up to 16" OD or 60 degree angle tower leg

## **Product Classification**

**Product Type** Stiff arm mount

Ordering Note CommScope® non-standard product

General Specifications

**Mounting** Round and angle legs

Pipe, quantity 1

Dimensions

Pipe Length3,048 mm | 120 inMounting Diameter, maximum406.4 mm | 16 inPipe Outer Diameter60.325 mm | 2.375 in