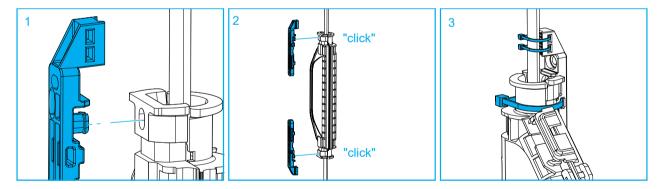

### 2 Install the mounting bracket

- 1 Position the SRC10 closure in front of the mounting bracket tab.
- 2 Install the SRC10 closure as shown in the pictures above until it snaps onto the mounting bracket.
- 3 Secure the SRC10 closure and cables with cable ties.
- Note: Cable ties are not included.