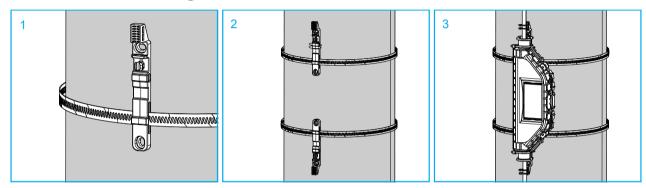

## Installation Instructions

TC-1592-IP Rev. A, February 2024

# NOVUX™ Fiber Optic System NVX-UMB-NN-SM-R01: Mounting Bracket

Applicable for SRC10

#### 1 Kit contents



| N° | Description      | Qty |
|----|------------------|-----|
| 1  | Mounting bracket | 2   |

### 2 Install the mounting bracket



- 1 Position the SRC10 closure in front of the mounting bracket tab.
- 2 Install the SRC10 closure as shown in the pictures above until it snaps onto the mounting bracket.
- 3 Secure the SRC10 closure and cables with cable ties.
- Note: Cable ties are not included.

# 3 Wall mounting



Note: Mounting hardware (screws) not included.

## 4 Pole mounting



Note: Mounting hardware (straps) are not included.