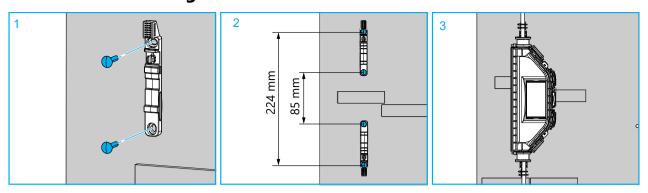

## Installation Instructions

TC-1592-IP Rev. A, February 2024

# NOVUX™ Fiber Optic System NVX-UMB-NN-SM-R01: Mounting Bracket

Applicable for SRC10

#### 1 Kit contents



| N° | Description      | Qty |
|----|------------------|-----|
| 1  | Mounting bracket | 2   |

### 2 Install the mounting bracket



- 1 Position the SRC10 closure in front of the mounting bracket tab.
- 2 Install the SRC10 closure as shown in the pictures above until it snaps onto the mounting bracket.
- 3 Secure the SRC10 closure and cables with cable ties.
- Note: Cable ties are not included.

# 3 Wall mounting



Note: Mounting hardware (screws) not included.

## 4 Pole mounting



Note: Mounting hardware (straps) are not included.