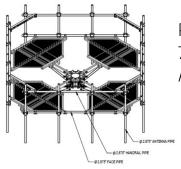

# MP-PP13M4-16C-120

PIM Optimized Adjustable 4-Sector Monopole Platform with 13ft Face - 2-7/8in OD Face Pipes & Top Rail - Includes (16) 2-7/8in OD x 120in Antenna Pipes

## General Specifications

**Monopole**, 381–1143 mm (15–45 in) OD

Pipe, quantity 16
Sectors, quantity 4

#### **Dimensions**

**Face Width** 3.962 m | 13 ft

 Platform Width
 3,962.4 mm | 156 in

 Width
 3,962.4 mm | 156 in

 Pipe Length
 3,048 mm | 120 in

 Face Support Pipe Diameter
 73.152 mm | 2.88 in

Mounting Diameter, maximum1,143 mm | 45 inMounting Diameter, minimum381 mm | 15 inPipe Outer Diameter73.152 mm | 2.88 in